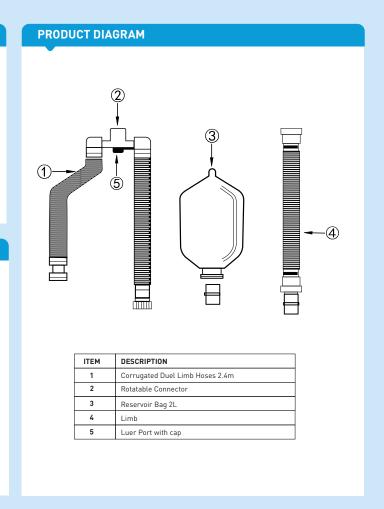

#### **DESCRIPTION**

m|devices Anaesthetic Circuits are available in a range of different configurations to meet clinical practical needs. The collapsible corrugated circuits come with a rotating Y Connector come with a 2L bag.

#### **FEATURES & BENEFITS**

- Tube length for paediatric circuit:
- 1.8m
- 2L bag

Rotatable Y Connector